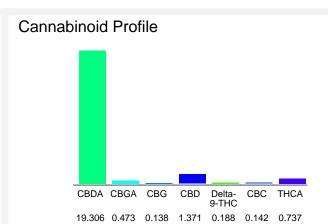

#### Cannabinoid Profile by HPLC

0.19%

Delta-9-THC

1.37%

CBD

22.35%

**Total Cannabinoids** 

| Cannabinoid          | % wt  | mg/g   |
|----------------------|-------|--------|
| CBDA                 | 19.31 | 193.06 |
| CBGA                 | 0.473 | 4.73   |
| CBG                  | 0.138 | 1.38   |
| CBD                  | 1.371 | 13.71  |
| Delta-9-THC          | 0.188 | 1.88   |
| CBC                  | 0.142 | 1.42   |
| THCA                 | 0.737 | 7.37   |
| Total Cannabinoids   | 22.35 | 223.5  |
| Calculated Total THC | 0.83  | 8.34   |
| Calculated CBD Yield | 18.30 | 183.02 |

Calculated Total THC = Delta-9-THC + 0.877 \* THCA Calculated Maximum CBD Yield = CBD + 0.877 \* CBDA