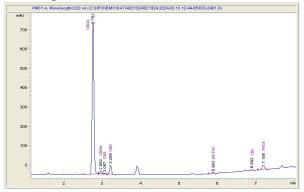

## Black Tie Group, LLC

http://www.blacktiecbd.net support@blacktiecbd.net (888) 702-2285

## Sample 214-021324-446

Harlequin (Indoor) CBD Flower

Sample Submitted: 02-13-2024; Report Date: 02-20-2024

# Harlequin (Indoor) CBD Flower

Plant Material: Hemp Flower

#### Chromatogram





#### Cannabinoid Profile by HPLC

0.19%

Delta-9-THC

1.37%

CBD

22.35%

**Total Cannabinoids** 

| Cannabinoid          | % wt  | mg/g   |
|----------------------|-------|--------|
| CBDA                 | 19.31 | 193.06 |
| CBGA                 | 0.473 | 4.73   |
| CBG                  | 0.138 | 1.38   |
| CBD                  | 1.371 | 13.71  |
| Delta-9-THC          | 0.188 | 1.88   |
| CBC                  | 0.142 | 1.42   |
| THCA                 | 0.737 | 7.37   |
| Total Cannabinoids   | 22.35 | 223.5  |
| Calculated Total THC | 0.83  | 8.34   |
| Calculated CBD Yield | 18.30 | 183.02 |

Calculated Total THC = Delta-9-THC + 0.877 \* THCA Calculated Maximum CBD Yield = CBD + 0.877 \* CBDA

## Marin Analytics, LLC

250 Bel Marin Keys Blvd, Suite D4 Novato, CA 94949

833-321-TEST